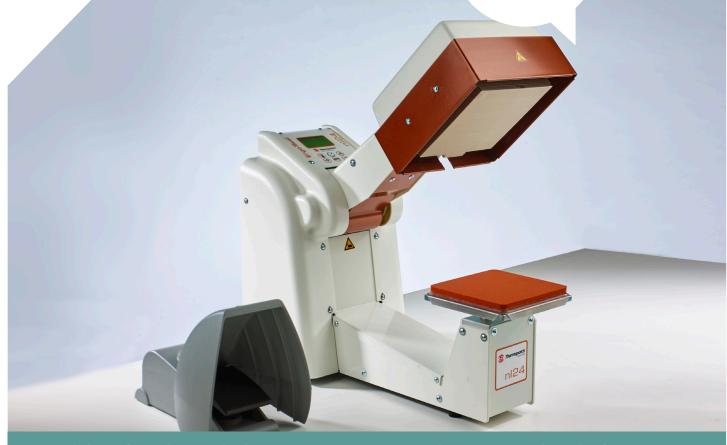

## NL-24 Ergo Seal

A versatile all-rounder

Suitable for various applications • clear control panel • spacious work area • including foot pedal

The NL-24 Ergo Seal is the very versatile, practical heatseal machine from Thermopatch. Labels, emblems, repair patches and transfers; this pneumatic machine can actually do everything. Fast and sustainable. During the design of the NL-24, the demanding user was taken into account: thanks to extra working space around the bottom plate, heat sealing jobs with large or thicker items of clothing can be easily processed.

The NL-24 is operated with a foot pedal. This means when in use, both hands are free, which facilitates the job. The integrated graphical display is easy to operate. Features such as press time and the desired temperature can be entered quickly. The machine is equipped with an energy-saving mode and emergency stop.