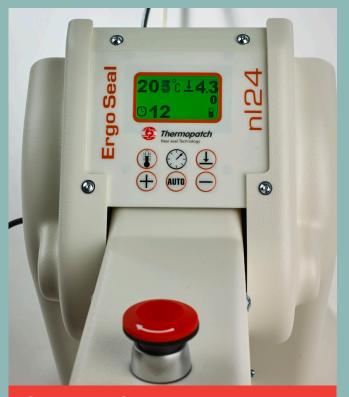

The NL-24 is operated with a foot pedal. This means when in use, both hands are free, which facilitates the job. The integrated graphical display is easy to operate. Features such as press time and the desired temperature can be entered quickly. The machine is equipped with an energy-saving mode and emergency stop.