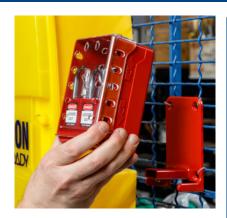

## **Ultra Compact Lock Box**

for efficient maintenance

The Ultra Compact Lock Box enables safer maintenance operations with Lockout/Tagout in an efficient way. The box can store and carry up to 6 padlocks and keys, and can be locked by up to 12 padlocks, making it a highly practical tool for teams and across shifts to keep machine energy control points locked in the off-position until maintenance is done.

## **Easily store and carry**

The Ultra Compact Lock Box is ideal to store and carry up to 6 standard padlocks and can be mounted on a wall near machinery to make padlocks easily available. The hard plastic box also includes 3 hooks to hold keys and is equipped with a transparant cover to enable a content check at first glance. The box can be locked by up to 12 padlocks, enabling larger teams to isolate a machine from its energy supply until maintenance is done.