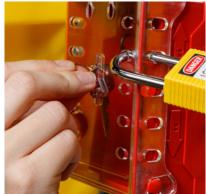

## **Ultra Compact Lock Box**

for efficient maintenance

The Ultra Compact Lock Box enables safer maintenance operations with Lockout/Tagout in an efficient way. The box can store and carry up to 6 padlocks and keys, and can be locked by up to 12 padlocks, making it a highly practical tool for teams and across shifts to keep machine energy control points locked in the off-position until maintenance is done.

## **Easily store and carry**

The Ultra Compact Lock Box is ideal to store and carry up to 6 standard padlocks and can be mounted on a wall near machinery to make padlocks easily available. The hard plastic box also includes 3 hooks to hold keys and is equipped with a transparant cover to enable a content check at first glance. The box can be locked by up to 12 padlocks, enabling larger teams to isolate a machine from its energy supply until maintenance is done.