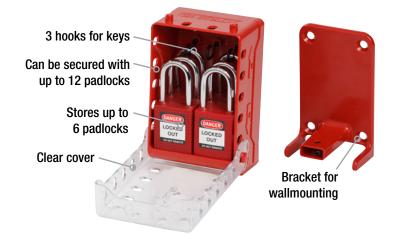

## **Ultra Compact Lock Box**

for efficient maintenance

The Ultra Compact Lock Box enables safer maintenance operations with Lockout/Tagout in an efficient way. The box can store and carry up to 6 padlocks and keys, and can be locked by up to 12 padlocks, making it a highly practical tool for teams and across shifts to keep machine energy control points locked in the off-position until maintenance is done.

## **Easily store and carry**

The Ultra Compact Lock Box is ideal to store and carry up to 6 standard padlocks and can be mounted on a wall near machinery to make padlocks easily available. The hard plastic box also includes 3 hooks to hold keys and is equipped with a transparant cover to enable a content check at first glance. The box can be locked by up to 12 padlocks, enabling larger teams to isolate a machine from its energy supply until maintenance is done.