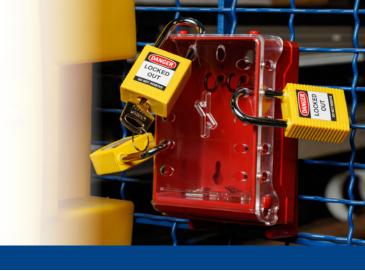

## **Ultra Compact Lock Box**

for efficient maintenance

The Ultra Compact Lock Box enables safer maintenance operations with Lockout/Tagout in an efficient way. The box can store and carry up to 6 padlocks and keys, and can be locked by up to 12 padlocks, making it a highly practical tool for teams and across shifts to keep machine energy control points locked in the off-position until maintenance is done.

## **Easily store and carry**

The Ultra Compact Lock Box is ideal to store and carry up to 6 standard padlocks and can be mounted on a wall near machinery to make padlocks easily available. The hard plastic box also includes 3 hooks to hold keys and is equipped with a transparant cover to enable a content check at first glance. The box can be locked by up to 12 padlocks, enabling larger teams to isolate a machine from its energy supply until maintenance is done.