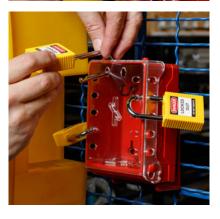

## **Ultra Compact Lock Box**

for efficient maintenance

The Ultra Compact Lock Box enables safer maintenance operations with Lockout/Tagout in an efficient way. The box can store and carry up to 6 padlocks and keys, and can be locked by up to 12 padlocks, making it a highly practical tool for teams and across shifts to keep machine energy control points locked in the off-position until maintenance is done.

## **Easily store and carry**

The Ultra Compact Lock Box is ideal to store and carry up to 6 standard padlocks and can be mounted on a wall near machinery to make padlocks easily available. The hard plastic box also includes 3 hooks to hold keys and is equipped with a transparant cover to enable a content check at first glance. The box can be locked by up to 12 padlocks, enabling larger teams to isolate a machine from its energy supply until maintenance is done.