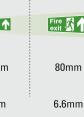

Minimum height of supplementary

text letters

| 9m     | 14m                                                                                                                                                                                                                                                                                                                                                                                                                                                                                                                                                                                                                                                                                                                                                                                                                                                                                                                                                                                                                                                                                                                                                                                                                                                                                                                                                                                                                                                                                                                                                                                                                                                                                                                                                                                                                                                                                                                                                                                                                                                                                                                           |          |
|--------|-------------------------------------------------------------------------------------------------------------------------------------------------------------------------------------------------------------------------------------------------------------------------------------------------------------------------------------------------------------------------------------------------------------------------------------------------------------------------------------------------------------------------------------------------------------------------------------------------------------------------------------------------------------------------------------------------------------------------------------------------------------------------------------------------------------------------------------------------------------------------------------------------------------------------------------------------------------------------------------------------------------------------------------------------------------------------------------------------------------------------------------------------------------------------------------------------------------------------------------------------------------------------------------------------------------------------------------------------------------------------------------------------------------------------------------------------------------------------------------------------------------------------------------------------------------------------------------------------------------------------------------------------------------------------------------------------------------------------------------------------------------------------------------------------------------------------------------------------------------------------------------------------------------------------------------------------------------------------------------------------------------------------------------------------------------------------------------------------------------------------------|----------|
| Fire A | Fire can find the same of the | Fi<br>ex |
| 80mm   | 120mm                                                                                                                                                                                                                                                                                                                                                                                                                                                                                                                                                                                                                                                                                                                                                                                                                                                                                                                                                                                                                                                                                                                                                                                                                                                                                                                                                                                                                                                                                                                                                                                                                                                                                                                                                                                                                                                                                                                                                                                                                                                                                                                         |          |