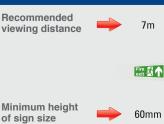

## Know your Viewing Distances

Use this checklist to help calculate the letter sizes, distances and sign height on how you need to place safety signs within your workplace area to conform to BS 5499.10 Safety Sign Regulations.

Minimum height of supplementary

text letters

| 9m     | 14m                                                                                                                                                                                                                                                                                                                                                                                                                                                                                                                                                                                                                                                                                                                                                                                                                                                                                                                                                                                                                                                                                                                                                                                                                                                                                                                                                                                                                                                                                                                                                                                                                                                                                                                                                                                                                                                                                                                                                                                                                                                                                                                           |          |
|--------|-------------------------------------------------------------------------------------------------------------------------------------------------------------------------------------------------------------------------------------------------------------------------------------------------------------------------------------------------------------------------------------------------------------------------------------------------------------------------------------------------------------------------------------------------------------------------------------------------------------------------------------------------------------------------------------------------------------------------------------------------------------------------------------------------------------------------------------------------------------------------------------------------------------------------------------------------------------------------------------------------------------------------------------------------------------------------------------------------------------------------------------------------------------------------------------------------------------------------------------------------------------------------------------------------------------------------------------------------------------------------------------------------------------------------------------------------------------------------------------------------------------------------------------------------------------------------------------------------------------------------------------------------------------------------------------------------------------------------------------------------------------------------------------------------------------------------------------------------------------------------------------------------------------------------------------------------------------------------------------------------------------------------------------------------------------------------------------------------------------------------------|----------|
| Fire A | Fire can find the same of the | Fi<br>ex |
| 80mm   | 120mm                                                                                                                                                                                                                                                                                                                                                                                                                                                                                                                                                                                                                                                                                                                                                                                                                                                                                                                                                                                                                                                                                                                                                                                                                                                                                                                                                                                                                                                                                                                                                                                                                                                                                                                                                                                                                                                                                                                                                                                                                                                                                                                         |          |