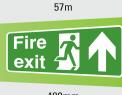

## Know your Viewing Distances

Use this checklist to help calculate the letter sizes, distances and sign height on how you need to place safety signs within your workplace area to conform to BS 5499.10 Safety Sign Regulations.

Minimum height of supplementary

text letters

| 9m     | 14m                                                                                                                                                                                                                                                                                                                                                                                                                                                                                                                                                                                                                                                                                                                                                                                                                                                                                                                                                                                                                                                                                                                                                                                                                                                                                                                                                                                                                                                                                                                                                                                                                                                                                                                                                                                                                                                                                                                                                                                                                                                                                                                           |          |
|--------|-------------------------------------------------------------------------------------------------------------------------------------------------------------------------------------------------------------------------------------------------------------------------------------------------------------------------------------------------------------------------------------------------------------------------------------------------------------------------------------------------------------------------------------------------------------------------------------------------------------------------------------------------------------------------------------------------------------------------------------------------------------------------------------------------------------------------------------------------------------------------------------------------------------------------------------------------------------------------------------------------------------------------------------------------------------------------------------------------------------------------------------------------------------------------------------------------------------------------------------------------------------------------------------------------------------------------------------------------------------------------------------------------------------------------------------------------------------------------------------------------------------------------------------------------------------------------------------------------------------------------------------------------------------------------------------------------------------------------------------------------------------------------------------------------------------------------------------------------------------------------------------------------------------------------------------------------------------------------------------------------------------------------------------------------------------------------------------------------------------------------------|----------|
| Fire A | Fire can find the same of the | Fi<br>ex |
| 80mm   | 120mm                                                                                                                                                                                                                                                                                                                                                                                                                                                                                                                                                                                                                                                                                                                                                                                                                                                                                                                                                                                                                                                                                                                                                                                                                                                                                                                                                                                                                                                                                                                                                                                                                                                                                                                                                                                                                                                                                                                                                                                                                                                                                                                         |          |