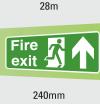

## Know your Viewing Distances

Use this checklist to help calculate the letter sizes, distances and sign height on how you need to place safety signs within your workplace area to conform to BS 5499.10 Safety Sign Regulations.

Minimum height of supplementary

text letters

| 9m     | 14m                                                                                                                                                                                                                                                                                                                                                                                                                                                                                                                                                                                                                                                                                                                                                                                                                                                                                                                                                                                                                                                                                                                                                                                                                                                                                                                                                                                                                                                                                                                                                                                                                                                                                                                                                                                                                                                                                                                                                                                                                                                                                                                           |          |
|--------|-------------------------------------------------------------------------------------------------------------------------------------------------------------------------------------------------------------------------------------------------------------------------------------------------------------------------------------------------------------------------------------------------------------------------------------------------------------------------------------------------------------------------------------------------------------------------------------------------------------------------------------------------------------------------------------------------------------------------------------------------------------------------------------------------------------------------------------------------------------------------------------------------------------------------------------------------------------------------------------------------------------------------------------------------------------------------------------------------------------------------------------------------------------------------------------------------------------------------------------------------------------------------------------------------------------------------------------------------------------------------------------------------------------------------------------------------------------------------------------------------------------------------------------------------------------------------------------------------------------------------------------------------------------------------------------------------------------------------------------------------------------------------------------------------------------------------------------------------------------------------------------------------------------------------------------------------------------------------------------------------------------------------------------------------------------------------------------------------------------------------------|----------|
| Fire A | Fire can find the same of the | Fi<br>ex |
| 80mm   | 120mm                                                                                                                                                                                                                                                                                                                                                                                                                                                                                                                                                                                                                                                                                                                                                                                                                                                                                                                                                                                                                                                                                                                                                                                                                                                                                                                                                                                                                                                                                                                                                                                                                                                                                                                                                                                                                                                                                                                                                                                                                                                                                                                         |          |