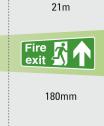

## Know your Viewing Distances

Use this checklist to help calculate the letter sizes, distances and sign height on how you need to place safety signs within your workplace area to conform to BS 5499.10 Safety Sign Regulations.

Minimum height of supplementary

text letters

| 9m     | 14m                                                                                                                                                                                                                                                                                                                                                                                                                                                                                                                                                                                                                                                                                                                                                                                                                                                                                                                                                                                                                                                                                                                                                                                                                                                                                                                                                                                                                                                                                                                                                                                                                                                                                                                                                                                                                                                                                                                                                                                                                                                                                                                           |          |
|--------|-------------------------------------------------------------------------------------------------------------------------------------------------------------------------------------------------------------------------------------------------------------------------------------------------------------------------------------------------------------------------------------------------------------------------------------------------------------------------------------------------------------------------------------------------------------------------------------------------------------------------------------------------------------------------------------------------------------------------------------------------------------------------------------------------------------------------------------------------------------------------------------------------------------------------------------------------------------------------------------------------------------------------------------------------------------------------------------------------------------------------------------------------------------------------------------------------------------------------------------------------------------------------------------------------------------------------------------------------------------------------------------------------------------------------------------------------------------------------------------------------------------------------------------------------------------------------------------------------------------------------------------------------------------------------------------------------------------------------------------------------------------------------------------------------------------------------------------------------------------------------------------------------------------------------------------------------------------------------------------------------------------------------------------------------------------------------------------------------------------------------------|----------|
| Fire A | Fire can find the same of the | Fi<br>ex |
| 80mm   | 120mm                                                                                                                                                                                                                                                                                                                                                                                                                                                                                                                                                                                                                                                                                                                                                                                                                                                                                                                                                                                                                                                                                                                                                                                                                                                                                                                                                                                                                                                                                                                                                                                                                                                                                                                                                                                                                                                                                                                                                                                                                                                                                                                         |          |